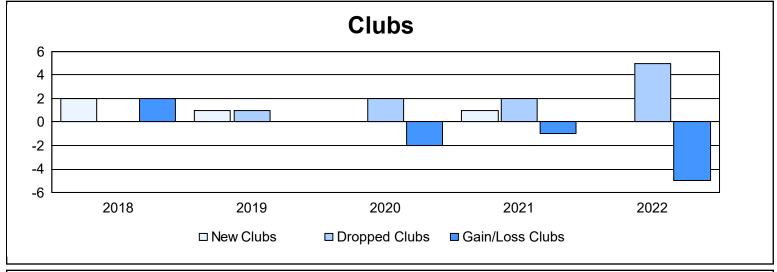

District 24 L

As of June 2022 Cumulative

| Year      | New<br>Clubs | Dropped<br>Clubs | Gain/<br>Loss<br>Clubs | New<br>Members | Charter<br>Members | Reinstate<br>Members | Transfer<br>Members | Total<br>Member<br>Added | Total<br>Members<br>Dropped | Gain/<br>Loss<br>Members |
|-----------|--------------|------------------|------------------------|----------------|--------------------|----------------------|---------------------|--------------------------|-----------------------------|--------------------------|
| 2017-2018 | 2            | 0                | 2                      | 272            | 128                | 22                   | 31                  | 453                      | 362                         | 91                       |
| 2018-2019 | 1            | 1                | 0                      | 220            | 30                 | 4                    | 20                  | 274                      | 367                         | -93                      |
| 2019-2020 | 0            | 2                | -2                     | 152            | 4                  | 30                   | 20                  | 206                      | 334                         | -128                     |
| 2020-2021 | 1            | 2                | -1                     | 169            | 21                 | 19                   | 14                  | 223                      | 324                         | -101                     |
| 2021-2022 | 0            | 5                | -5                     | 208            | 6                  | 26                   | 19                  | 259                      | 387                         | -128                     |
| Average   | 1            | 2                | -1                     | 204            | 38                 | 20                   | 21                  | 283                      | 355                         | -72                      |